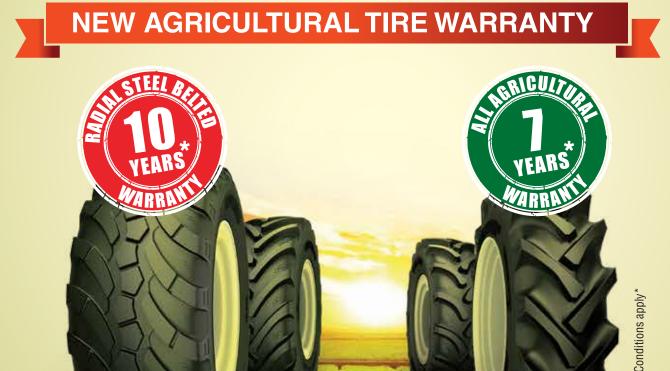

## **NEW WARRANTY POLICY**

| 1 | OLD<br>Premium tires<br>(Radial Steel Belted)<br>Previous Warranty of<br>5 years. | NEW<br>Premium tires<br>(Radial Steel Belted)<br>Warranty period is now<br>10 years. |
|---|-----------------------------------------------------------------------------------|--------------------------------------------------------------------------------------|
| 2 | OLD<br>Agricultural tires others<br>Previous Warranty of<br>5 years.              | NEW<br>All Agricultural tires<br>Warranty period is now<br>7 years.                  |
| 3 | OLD<br>Adjustment dependent<br>on wear and age of tire.                           | NEW<br>100% adjustment up to<br>2 years and up to 25%<br>tread wear.                 |
|   |                                                                                   | ireau wear.                                                                          |